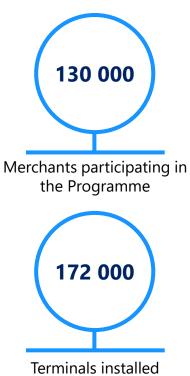

### CASHLESS POLAND PROGRAMME IMPACT ON THE MARKET

**Terminals from Programme** 250k

1 MLN terminals unitl the end of 2019

20% of terminals installed over the last 50 years in Poland were installed in 2018