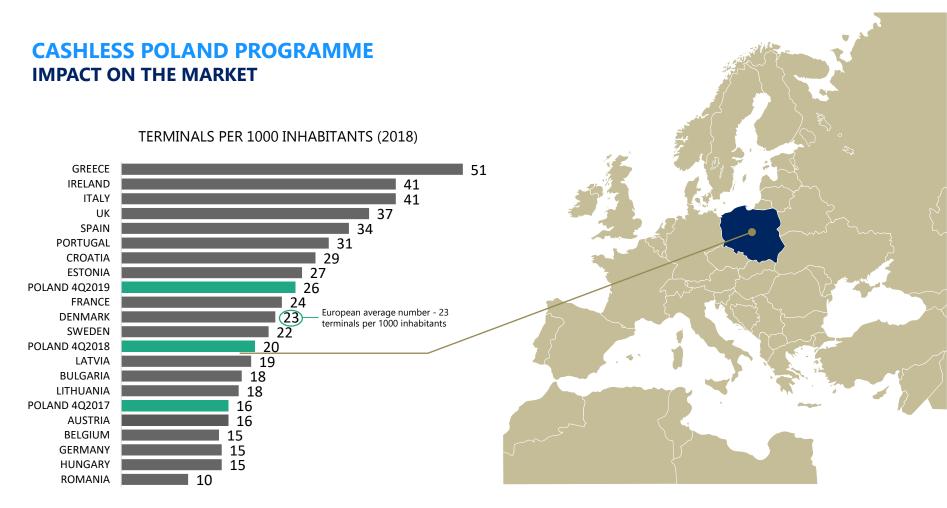

### CASHLESS POLAND PROGRAMME IMPACT ON THE MARKET

**Terminals from Programme** 250k

1 MLN terminals unitl the end of 2019

20% of terminals installed over the last 50 years in Poland were installed in 2018

In 2019 25% of all installed terminals will be delivered by the Programme