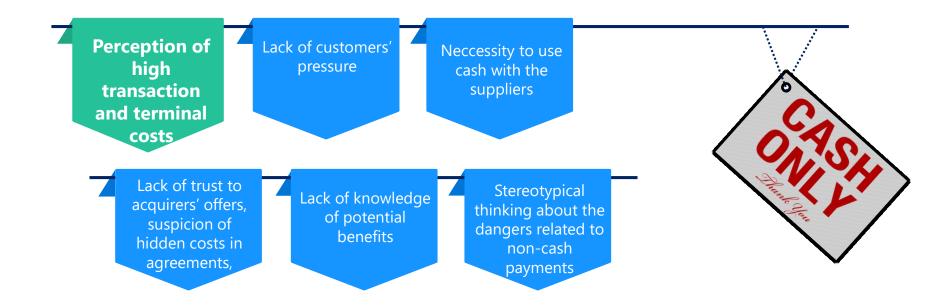

## CASHLESS POLAND PROGRAMME & FINANCIAL INCLUSION

**PAWEŁ WIDAWSKI** 

### CASHLESS POLAND PROGRAMME ORIGIN





- Entities not accepting card payments
- Entities accepting card payments

# In 2016 77% active point of sales did not accept card payments

Source: M. Polasik, Retail Payments Market in Poland. Scope of acceptance - Transactions' volumes - Opportunities for Innovation, Research Survey POLASIKResearch, 2017

## CASHLESS POLAND PROGRAMME ORIGIN



#### MAIN REASONS FOR NOT ACCEPTING PAYMENT CARDS



#### **SOLUTION**

## PAYMENT TERMINAL FOR FREE FOR 12 MONTHS

- Financing period 12 months
- Payment of installation costs of the terminal as well as transactional commission costs – up to PLN 100,000 turnover per year
- Maximum number of terminals 3

#### MARKETING CAMPAIGN



#### MIX OF FORMATS AND PERFORMANCE **DIGITAL TOOLS**







#### **3 TV SPOTS**







#### **WEBSITE**



https://youtu.be/y6Rie65ApWQ

## CASHLESS POLAND PROGRAMME STATISTICS



#### **Number of terminals in Cashless Poland Programme**





### CASHLESS POLAND PROGRAMME IMPACT ON THE MARKET



**Terminals from Programme** 250k

1 MLN terminals unitl the end of 2019

20% of terminals installed over the last 50 years in Poland were installed in 2018

In 2019 25% of all installed terminals will be delivered by th