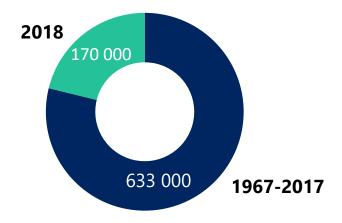

#### **Number of terminals in Cashless Poland Programme**

### CASHLESS POLAND PROGRAMME IMPACT ON THE MARKET

**Terminals from Programme** 250k

1 MLN terminals unitl the end of 2019

20% of terminals installed over the last 50 years in Poland were installed in 2018