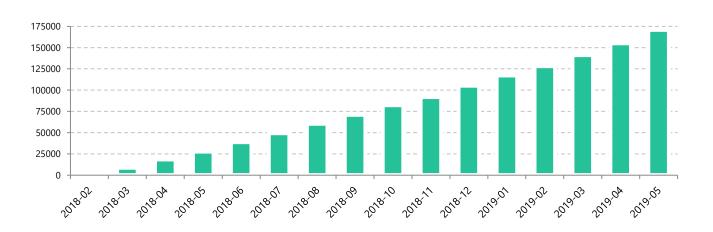

#### **Number of terminals in Cashless Poland Programme**

### CASHLESS POLAND PROGRAMME IMPACT ON THE MARKET

**Terminals from Programme** 250k

1 MLN terminals unitl the end of 2019

20% of terminals installed over the last 50 years in Poland were installed in 2018

In 2019 25% of all installed terminals will be delivered by the Programme