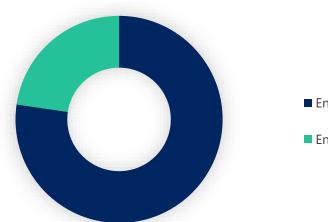

### CASHLESS POLAND PROGRAMME ORIGIN

- Entities not accepting card payments
- Entities accepting card payments

# In 2016 77% active point of sales did not accept card payments

Source: M. Polasik, Retail Payments Market in Poland. Scope of acceptance - Transactions' volumes - Opportunities for Innovation, Research Survey POLASIKResearch, 2017